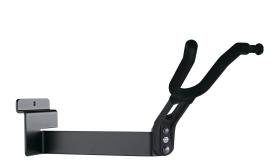

## 44215 Product holder for violin

Practical violin holder for Spacewall slat walls. By hanging the violin at the curved end of the pegbox, preventing an unintentional adjustment of the peg. The depth of the holder provides a secure grip. One special feature is the integrated bow holder. In addition, the hardwearing textile cover protects the violin neck from scratches.