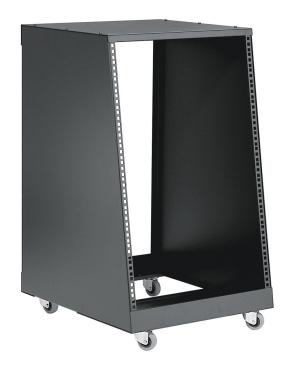

Sturdy steel 19" rack with rack rails on the front and back side. Sloped front. 16 spaces. 16.73" deep at the top, H: 33.07". At the bottom 22.09" deep. 4 castors are included.