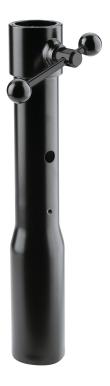

## **Connection sleeve**

## **Product variant**

US-66350-070-55 - black

## Data

| Diameter                        | 1.57"                                                                                     |
|---------------------------------|-------------------------------------------------------------------------------------------|
| EAN                             | 4016842803460                                                                             |
| Function                        | to slip on stand                                                                          |
| Gewicht                         | 1.455 lbs                                                                                 |
| Length                          | 9.80"                                                                                     |
| Material                        | steel                                                                                     |
| Special features                | for TV spigot diameter 1.102";<br>with threaded bolt M10 x 0.787";<br>T-bar locking screw |
| Suitable for tubing diameter of | 1.378"                                                                                    |
| Threaded connector              | M10                                                                                       |
| Туре                            | black                                                                                     |
|                                 |                                                                                           |

Attaches to all K&M speaker stand, for TV spigot diameter 1.1" and M10 x 0.79" thread.

K&M