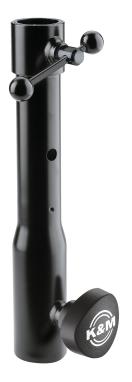

## **Connection sleeve**

Reducer flange for TV spigot  $\emptyset$  1.102" for use on all common stands with tube diameter of 1.378". The sleeve is simply put on and fixed with a clamping screw. For lighting crossbars and individual spotlights.