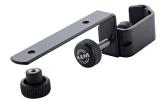

## Data

| Bore holes       | diameter 0.205" (2 x)                                                                        |
|------------------|----------------------------------------------------------------------------------------------|
| EAN              | 4016842814879                                                                                |
| Gewicht          | 0.22 lbs                                                                                     |
| Material         | steel                                                                                        |
| Screw-on to      | tube diameter 1.181"                                                                         |
| Special features | for the mounting of an array of different<br>instrument pegs, trays and other<br>accessories |
| Туре             | black                                                                                        |
| Wall clearance   | 4.33                                                                                         |
|                  |                                                                                              |

Universal bracket with clamping screw fits all tube diameters ranging from 0.275 to 1.181". Two drill holes with  $\emptyset$  0.205" provide for the mounting of an array of different instrument pegs, trays and other accessories.