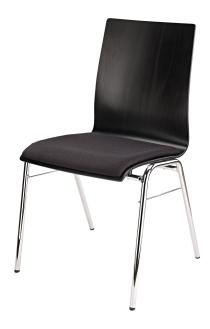

## 13415 Stacking chair

## **Product variant**

US-13415-000-02 - legs chrome, seating black

## Data

| 4016842101184                                                                   |
|---------------------------------------------------------------------------------|
| 12.787 lbs                                                                      |
| 18.50"                                                                          |
| 4-legged frame (ø 0.787 x 0.059")                                               |
| frame of tubular steel, seat shell plywood                                      |
| with durable black upholstery fabric 16.535 x<br>16.535"                        |
| up to 10 chairs can be stacked;<br>seat cushion upholstered with durable fabric |
| legs chrome, seating black                                                      |
|                                                                                 |

Stable stackable multi-purpose chair with seating made of multi-ply laminated beech wood. Long-lasting, high-quality framing made of chrome-plated steel tubes. Up to 10 chairs can be stacked. Seat cushion upholstered with durable black fabric.