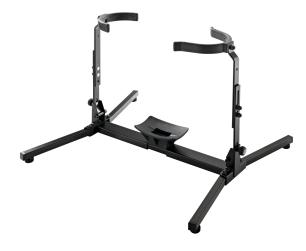

## 14945 Stand for kingsize tuba

## Data

| EAN                | 4016842109937                                                      |
|--------------------|--------------------------------------------------------------------|
| Gewicht            | 7.606 lbs                                                          |
| Height             | from 14.96 to 17.32"                                               |
| Instrument support | non-marring material                                               |
| Material           | steel                                                              |
| Size when folded   | 17.72"                                                             |
| Special features   | additional bore hole for instruments with<br>comb<br>leveling feet |
| Support width      | from 12.20 to 20.87"                                               |
| Туре               | black                                                              |
|                    |                                                                    |

Solid stand with leveling feet. Easy to set up and fold. Folds to 17.72" only. Support arms adjustable in height and width, velvet-covered. Big bottom instrument support with non-marring material and bore hole for instruments with comb.