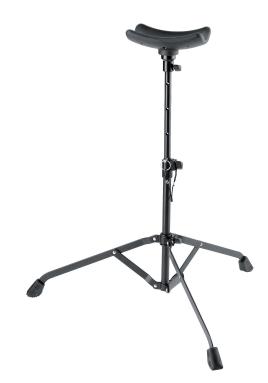

## 14950 Tuba performer stand

## Data

| EAN                | 4016842820597                                                   |
|--------------------|-----------------------------------------------------------------|
| Gewicht            | 4.409 lbs                                                       |
| Height             | from 17.72 to 31.50"                                            |
| Instrument support | non-marring rubber                                              |
| Leg construction   | brace construction, folds compactly                             |
| Material           | steel                                                           |
| Max. load capacity | 22.046 lbs                                                      |
| Rod combination    | 2-piece folding design                                          |
| Special features   | suitable for playing in an sitting position;<br>with safety pin |
| Suitable for       | tuba models                                                     |
| Туре               | black                                                           |

For all tuba models. Wide base construction. Easy to set up and fold. Non-marring height-adjustment mechanism. Instrument support rubber coated.