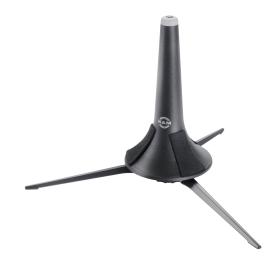

## 152/1 Trumpet stand

Black plastic peg with felt pads to protect the instrument. Detachable metal leg base screws into the peg so that the entire unit may be stored in the bell of the instrument for easy transport.