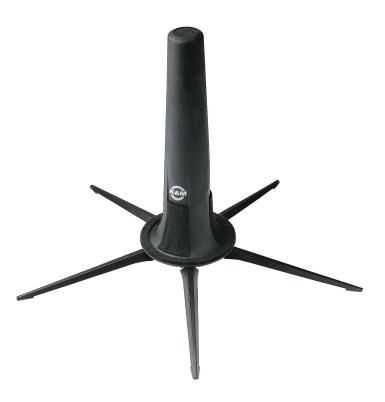

## 15290 Soprano saxophone stand

The 5-leg base provides maximum stability for the instrument. The detachable metal leg base screws into the peg so that the entire unit can be stored in the bell of the instrument for easy transport. The black plastic peg is covered with a felt ring to protect the instrument.