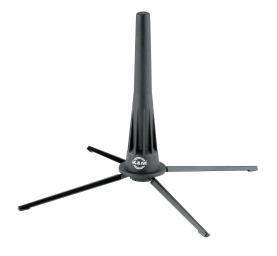

## **Oboe stand**

## **Data**

| Base diameter    | 10.00                                                                                                             |
|------------------|-------------------------------------------------------------------------------------------------------------------|
| EAN              | 4016842817344                                                                                                     |
| Gewicht          | 0.22 lbs                                                                                                          |
| Height           | 6.85"                                                                                                             |
| Leg construction | leg base screwable                                                                                                |
| Material         | plastic peg, zinc die-cast legs                                                                                   |
| Number of legs   | 4                                                                                                                 |
| Size when folded | 6.18"                                                                                                             |
| Special features | detachable metal leg base screws into the peg so that the entire unit can be stored in the bell of the instrument |
| Туре             | black                                                                                                             |

The world-wide acclaimed 4 leg base in stable zinc die-cast guarantees excellent stand safety. The legs can be retracted into the plastic peg to transport within the instrument.