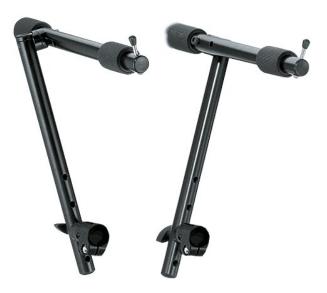

Optional stacker for 18930 and 18990, fully adjustable in height, depth and tilt to accomodate various types of instruments. All-metal construction, black powder-coated. Big non-marring pads to protect the keyboard. The new all-metal teeth locking devices ensure tight non-slip settings at any position.