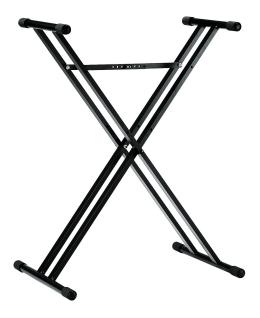

## Data

| Adjustment         | two cross braces with inserted screw                                                                                                                                      |
|--------------------|---------------------------------------------------------------------------------------------------------------------------------------------------------------------------|
| EAN                | 4016842806041                                                                                                                                                             |
| Gewicht            | 11.288 lbs                                                                                                                                                                |
| Height             | from 15.75 to 35.63"                                                                                                                                                      |
| Material           | steel                                                                                                                                                                     |
| Max. load capacity | 110.231 lbs                                                                                                                                                               |
| Quality level      | Baseline                                                                                                                                                                  |
| Shape              | double-braced x-stand                                                                                                                                                     |
| Special features   | for large keyboards;<br>additional locking positions on main X-tubes<br>for extremely low level usage;<br>adjustable end cap to stabilize the stand on<br>uneven surfaces |
| Support depth      | 13.78"                                                                                                                                                                    |
| Support width      | from 18.50 to 29.92"                                                                                                                                                      |
| Туре               | black                                                                                                                                                                     |

Sturdy double brace X-Stand, securely holds large keyboards. Made from steel tubing. Because of the unique height adjustment mechanism the stand always opens to the desired height and width.