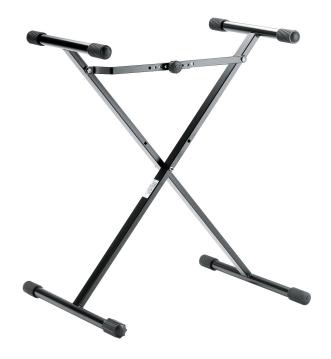

## **Data**

| two cross braces with inserted screw                                                                                                                                                                                  |
|-----------------------------------------------------------------------------------------------------------------------------------------------------------------------------------------------------------------------|
| 4016842814169                                                                                                                                                                                                         |
| 6.614 lbs                                                                                                                                                                                                             |
| from 13.39 to 29.53"                                                                                                                                                                                                  |
| steel                                                                                                                                                                                                                 |
| 110.231 lbs                                                                                                                                                                                                           |
| Baseline                                                                                                                                                                                                              |
| X-stand                                                                                                                                                                                                               |
| additional locking positions on main X-tubes for extremely low level usage; slidable non-marring pads on the support arms provide a firm fit also for smaller keyboards; adjustable end cap to stabilize the stand on |
| uneven surfaces 13.78"                                                                                                                                                                                                |
| from 15.35 to 25.79"                                                                                                                                                                                                  |
| black                                                                                                                                                                                                                 |
|                                                                                                                                                                                                                       |

X-style keyboard stand, especially designed for children. Very low height-adjustable and easy to set up and fold. Unique adjustment mechanism insures the stand to open always to the desired height and width. Slidable non-marring pads on the support arms provide a firm fit also for smaller keyboards.