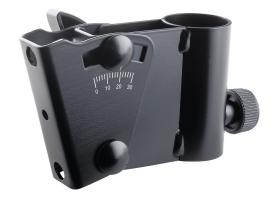

## **Data**

| 0° to 30°                                                                                                                |
|--------------------------------------------------------------------------------------------------------------------------|
| 4016842106295                                                                                                            |
|                                                                                                                          |
| to slip on stand                                                                                                         |
| 1.19 lbs                                                                                                                 |
| 3.15"                                                                                                                    |
| steel                                                                                                                    |
| 33.069 lbs                                                                                                               |
| assembly is easy as the swivel mount is first<br>attached to the stand and then slotted into<br>the bracket;<br>tiltable |
| meter of 1.378"                                                                                                          |
| black                                                                                                                    |
|                                                                                                                          |

Using this stand adapter, loud speakers or sound columns can be mounted on speaker stands or wall mounts without the need for an incorporated flange. The mount is suitable for stands with a section diameter of 35 mm. The adapter can be tilted to 30° and adjusted to any height using the clamping screw. Assembly is easy as the swivel mount is first attached to the stand and then slotted into the bracket.