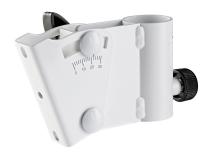

Using this stand adapter, loud speakers or sound columns can be mounted on speaker stands or wall mounts without the need for an incorporated flange. The mount is suitable for stands with a section diameter of 35 mm. The adapter can be tilted to  $30^{\circ}$  and adjusted to any height using the clamping screw. Assembly is easy as the swivel mount is first attached to the stand and then slotted into the bracket.