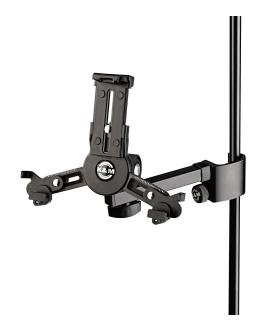

## **Tablet PC holder**

Universal Tablet Holder for different models. The Universal Tablet Holder can be adjusted variably to accommodate different tablet sizes without needing tools and holds the devices securely and effectively in many different situations. Be it on stage, in rehearsal rooms or at home - thanks to the strong clamp element with the ergonomic clamp screw the holder can be attached to any tube up to 1.181" quickly and easily. The individually adjustable support arms can accommodate the use of tablets ranging in height from 4.016 to 7.441" and a width from 6.417 to 9.528" (such as e.g. iPad mini, iPad Pro 9.7, Amazon Fire HDX 8.9, Google Nexus 9). The depth of the tablets can vary between 0.236 and 0.433. For the first use of the tablet holder the support arm settings are made by adjusting the clamp screws to the size and depth of the tablet. For other uses the tablet can be attached and detached quickly and simply through a snap lock. A handy wing nut allows one to adjust the angle, so that each user will easily be able to find their ideal individual position. The tablet can switch between portrait and landscape positions. The tablet is kept in place, there is no danger of the tablet switching position by itself.