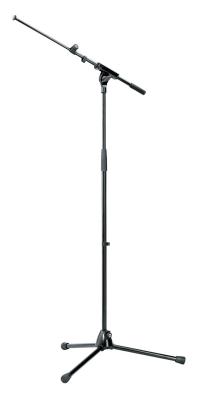

## Microphone stand

## **Data**

| Boom arm           | 2-piece telescopic design |
|--------------------|---------------------------|
| Boom arm clamping  | wing nut                  |
| Boom arm length    | from 16.73 to 28.54"      |
| EAN                | 4016842212491             |
| Gewicht            | 6.614 lbs                 |
| Height             | from 36.42 to 64.17"      |
| Height adjustment  | clutch                    |
| Leg construction   | socket with foldable legs |
| Material           | steel                     |
| Quality level      | Topline                   |
| Rod combination    | 2-piece folding design    |
| Size when folded   | 3.78 x 3.35 x 38.78"      |
| Special features   | zinc die-cast base        |
| Threaded connector | 5/8"                      |
| Туре               | black                     |

Consists of tubing assembly and extendable boom arm. Zinc die-cast base with long folding legs. Square swivel joint with large wing nut.