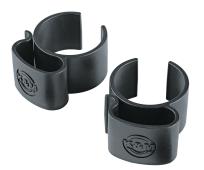

## Cable clamp

A pair of cable clamps made of wear-resistant plastic for speaker and lighting stands with tube diameters from Ø 1.378 to 1.653"