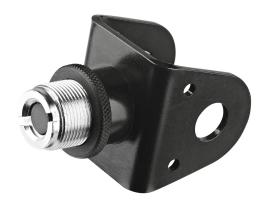

The adapter is an accessory for monitor mounts 23870, 23873, 23875 and 23878. The adapter can be used to attach various products equipped with a 5/8" connection thread, such as tablet and smartphone mounts, microphone clamps, etc. An Allen key SW5 is included in the delivery.