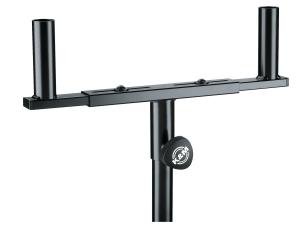

## **Speaker mounting fork**

## **Data**

| EAN                             | 4016842204007                                                                         |
|---------------------------------|---------------------------------------------------------------------------------------|
| Function                        | to slip on stand                                                                      |
| Gewicht                         | 3.263 lbs                                                                             |
| Material                        | steel                                                                                 |
| Mounting bolt                   | diameter 1.378 x 4.724"                                                               |
| Special features                | for 2 speakers;<br>secured by locking screw;<br>Load-bearing capacity: 2 x 55.116 lbs |
| Suitable for tubing diameter of | 1.378"                                                                                |
| Туре                            | black                                                                                 |
| Width-adjustable                | from 12.20 to 19.29"                                                                  |
|                                 |                                                                                       |

Steel tube combination for 2 speakers, for tube diameter of 1.38".