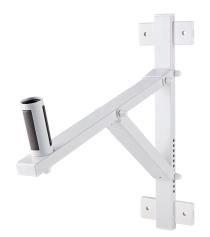

## 24110 Speaker wall mount

Screw-on wall mount with innovative, patented straddling bearing-anchors. Suitable for speakers with connector diameter of 1.38/1.46". This mount provides simple attachment and guaranteed effective clamping of speaker in any position.