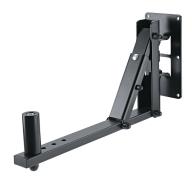

Robust speaker wall mount for speaker cabinets with flange socket receptacle. Max. recommended load 55.066 lbs. Thanks to the appropriate design, the bracket is almost completely concealed by the speaker. The speaker distance to the wall is selectable in 4 steps. The swivel range is infinitely adjustable, and the tilt angle can be fixed in 6 steps up to max. 30 °.