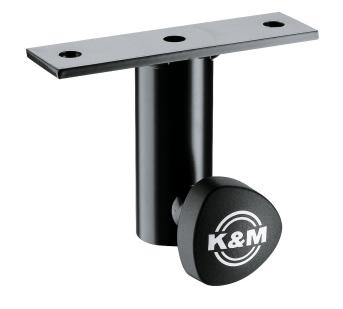

## **Product variant**

US-24281-000-55 - black

## **Data**

| Bore holes                      | diameter 0.433" (2 x)                                                                              |
|---------------------------------|----------------------------------------------------------------------------------------------------|
| Dimensions                      | 5.75 x 1.57 x 4.13"                                                                                |
| EAN                             | 4016842204526                                                                                      |
| Function                        | to screw on speakers, to slip on stand                                                             |
| Gewicht                         | 1.208 lbs                                                                                          |
| Material                        | steel                                                                                              |
| Spacing of holes                | 4.528"                                                                                             |
| Special features                | secured by locking screw;<br>mounting bolts M10 x 1.574", washers and<br>nuts (2 of each) included |
| Suitable for tubing diameter of |                                                                                                    |
| Туре                            | black                                                                                              |

Attachable to speakers. Slip-on adapter for speaker stands with tube-diameter 1.38". With 2 drill holes diam. 0.43" at intervals of 4.53" and locking device. Mounting bolts M10 x 1.574", washers and nuts (2 of each) included.