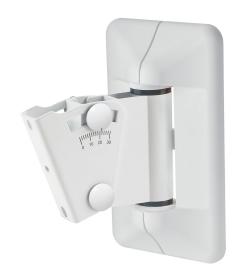

## Data

| Angle of inclination | 0° to -30°                                                                                                                          |
|----------------------|-------------------------------------------------------------------------------------------------------------------------------------|
| EAN                  | 4016842123018                                                                                                                       |
| Gewicht              | 4.123 lbs                                                                                                                           |
| Material             | steel                                                                                                                               |
| Max. load capacity   | 33.069 lbs                                                                                                                          |
| Mounting             | attaches to walls                                                                                                                   |
| Special features     | easy mounting by convenient hooking in and<br>screw locking;<br>swivelling and tiltable;<br>Cover dimensions: 3.74 x 1.496 x 6.535" |
| Swivel               | 90°                                                                                                                                 |
| Туре                 | white (unit: 2 pcs.)                                                                                                                |
| Wall clearance       | 4.09"                                                                                                                               |
| Wall plate           | 6.30 x 3.54"                                                                                                                        |
|                      |                                                                                                                                     |

The set consists of 2 pieces each of 24471 speaker wall mount and 24463 cover for speaker wall mount. The mounted speaker can be swiveled to the sides and tilted up to 30°. Easy mounting by convenient hooking in and screw locking.