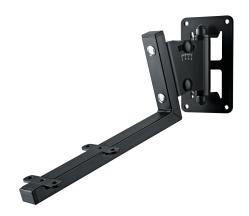

Stable wall mount for JBL loud speakers. The wall mount swivels approx. 60° to the right and to the left. And the mounting plate can also tilt up to 30°. The extension arm is simply screwed to the loud speaker or monitor, which is then attached to the wall mount. Screws and keys are included. The maximum load bearing weight is 44.53 lbs. The mount is suitable for JBL Series LSR 2328 P, 2325 P, 4328 P and 4326 P.