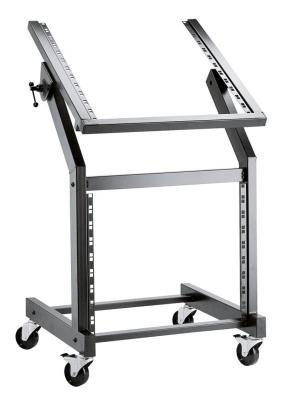

## **Data**

| Adjustment         | T-bar locking screw                                                                                                                                               |
|--------------------|-------------------------------------------------------------------------------------------------------------------------------------------------------------------|
| Base dimensions    | 24.61 x 21.65"                                                                                                                                                    |
| EAN                | 4016842400058                                                                                                                                                     |
| Gewicht            | 28.396 lbs                                                                                                                                                        |
| Height             | 35.83"                                                                                                                                                            |
| Height (units)     | 12 spaces in top section, 9 spaces in lower section                                                                                                               |
| Material           | steel                                                                                                                                                             |
| Max. load capacity | 110.231 lbs                                                                                                                                                       |
| Special features   | four castors, two of them locking;<br>Cage nuts M5 and locking screws M5 x 16<br>(32 pieces) are included;<br>angle adjustable to 45°;<br>heavy-duty construction |
| Type               | black                                                                                                                                                             |

Heavy-duty steel construction. Four castors, two lockable. Angle adjustable to 45° with spring-loaded locking mechanism. 12 space units in top section, 9 in lower section. Cage nuts incl. (32 pcs.). Rack shelves, drawers, blank and ventilation panels are available.