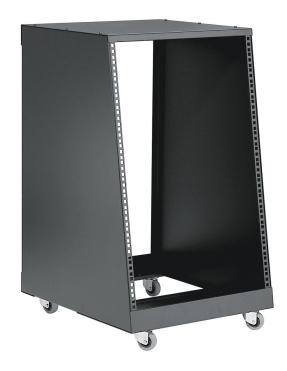

## 48260 **Rack**

## Data

| Bottom depth     | 22.09"                                                              |
|------------------|---------------------------------------------------------------------|
| EAN              | 4016842403370                                                       |
| Gewicht          | 35.979 lbs                                                          |
| Height           | 33.07"                                                              |
| Height (units)   | 16 spaces                                                           |
| Material         | steel                                                               |
| Special features | rack rails on front and back side;<br>sloped front;<br>with castors |
| Top depth        | 16.73"                                                              |
| Туре             | black, 16 spaces, 35.947 lbs                                        |
|                  |                                                                     |

Sturdy steel 19" rack with rack rails on the front and back side. Sloped front. 16 spaces. 16.73" deep at the top, H: 33.07". At the bottom 22.09" deep. 4 castors are included.

Telefax: +49 (0) 9342-806-150 E-Mail: contact(at)k-m.de